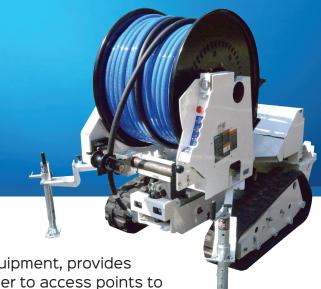

## **Vactor ACE Easement Machine**

The ACE works with truck or trailer mounted jetting equipment, provides additional rodder hose capacity to help you to get closer to access points to clean out pipes, drains, sewers and culverts. The ACE can handle rough terrain and get to places you cannot take your whole jetting unit.

## **Features:**

Length: 84"
Width: 34"
Height: 64"

Weight: 2500 lbs w/ hose Powertrain: 25 HP v-twin engine

**Drive System:** Dual hydraulic drive with low/high speed

**Drive Method:** Dual 9" tracks with heavy duty drive and idler pulleys

**Track System:** Adjustable track widths from 35" to 46"

Hose Reel: Hydraulic pay-in / pay-out

Hydraulic rotating reel, 180° rotation from side to side

Hydraulic tilt reel 15° fore and after

**Hose Reel Capacity:** 500' of 1" rodder hose

**Controls:** Electric over hydraulic controls

Handheld electric pendant for transport functions

Hose reel functions mount to the frame

**Warranty:** 1 year limited warranty

**Options:** Wireless remote for transport functions