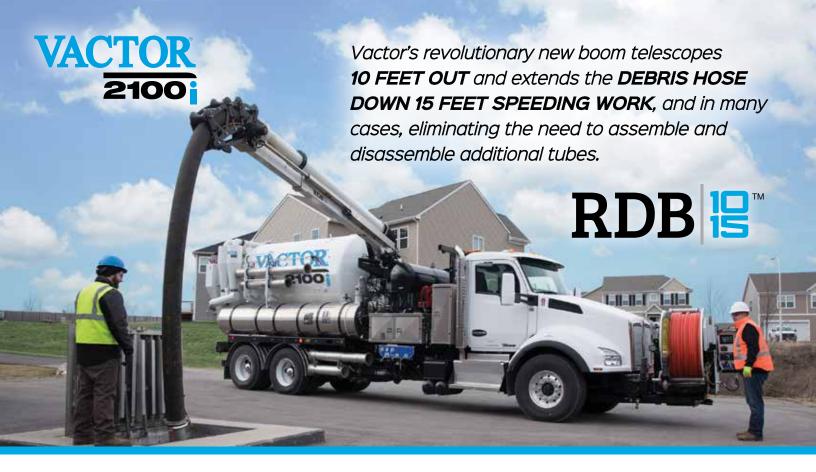

## RAPID DEPLOYMENT BOOM

Retrofitable to all 2100 Plus Series Vactors

## The RDB 1015™ Offers You:

- Dramatic reduction in set-up and tear-down time with boom's ability to pay-in and pay-out 15 feet of vacuum hose
- The ability to work in areas of low overhead clearance without raising the boom and still reach needed depths with enhanced speed and efficiency
- Transport with catch basin tube attached to start work immediately, or without it for unmatched visibility
- No additional operator maintenance over a traditional 10' telescoping boom