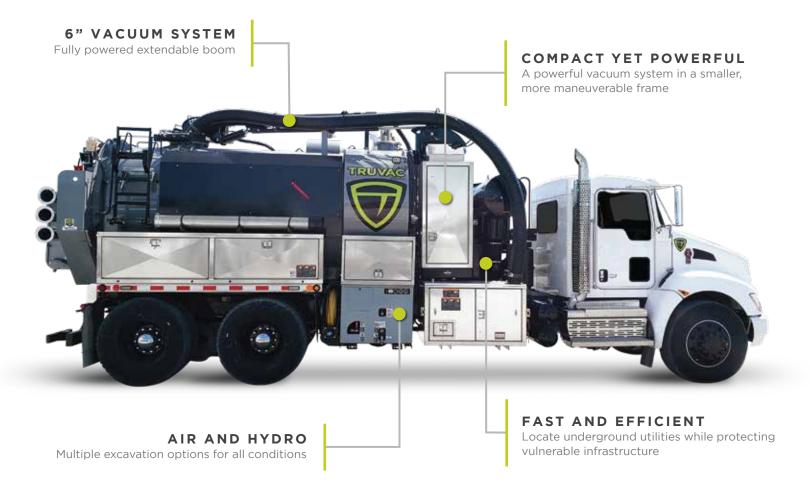

# PRODIEY SPECS

**BOOM** 6" vacuum system, extendable to 16' reach, 320° rotation

**CHASSIS** Multiple options including not FET choices

**DEBRIS BODY** 50° tilting 9 yd³ debris body

**VACUUM SYSTEM** Positive displacement blower rated at 16 in-HG and 3200 cfm

**WATER SYSTEM** 10 gpm at 3000 psi water pump with DigRight® technology