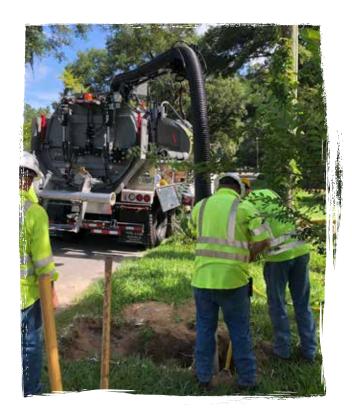

#### THIS TRUCK CAN:

- Excavate precisely with water or air
- Power pneumatic, hydraulic, or electric tools
- Control water pressure with the press of a button using DigRight® patented technology
- Be customized to fit your specific needs