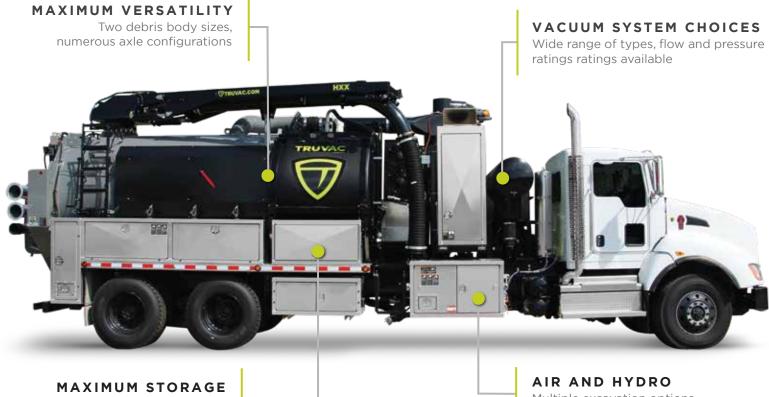

MAXIMUM STORAGE Multiple storage options for a variety of applications AIR AND HYDRO Multiple excavation options for all conditions

## DIGGING BIG. DIGGING DURABLE. DIGGING SMART.

This full-sized beast was developed from the ground up—literally. The HXX<sup>®</sup> is the result of years of vacuum excavation research, customer input, testing and industry experience. Created by Vactor<sup>®</sup> Manufacturing, Incorporated, no job is too big or too tough for this vacuum excavator to tackle.

## PROVEN PERFORMANCE, RUGGED CONSTRUCTION, MAXIMUM PAYLOADS. THIS TRUCK CAN:

- Meet all mid-sized and full-sized excavation needs
- Deliver maximum jobsite productivity
- Power jack hammers, tampers or other tools
- Tow mini-excavators, HDD drills or job supply trailers

| $\overline{}$ | HXX SPECS                                                                                                                                                      |
|---------------|----------------------------------------------------------------------------------------------------------------------------------------------------------------|
| воом          | 8" vacuum system, extendable or telescopic to 22' reach, 320° rotation                                                                                         |
| CHASSIS       | Multiple options                                                                                                                                               |
| DEBRIS BODY   | 50° tilting 12 yd <sup>3</sup> or 15 yd <sup>3</sup> debris body                                                                                               |
| VACUUM SYSTEM | Positive displacement blower options rated at 18 in-HG/4970 cfm, 28 in-HG/5200 cfm, or 28 in-HG/6176 cfm, also available with two-stage centrifugal compressor |
| WATER SYSTEM  | 10, 20, or 25 gpm at 2500 or 3000 psi water pump options with DigRight® technology                                                                             |