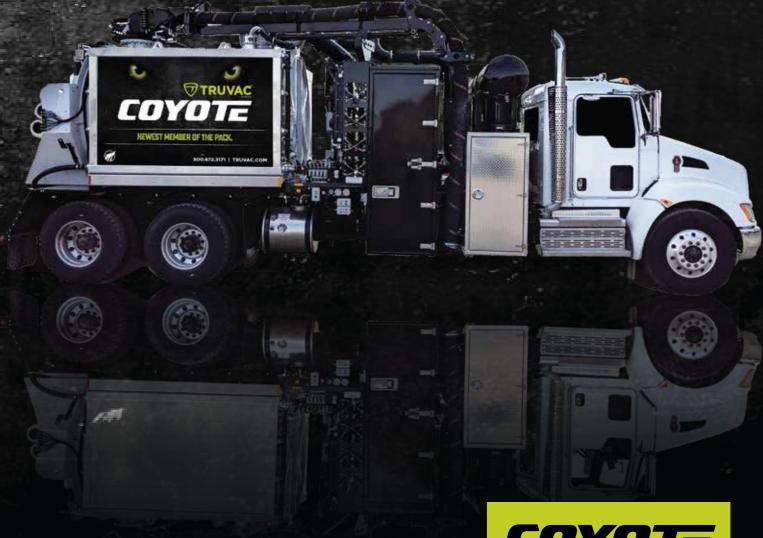

# TRUMAC®

by Westech



COYOTE

## 

DIGGING BIG. DIGGING FAST. DIGGING SMART.



### STANDARD FEATURES

- Roots 624 Blower 3,200 CFM 16" Hg.
- Optimized Payload Center of Gravity for Maximized Legal Payload
- 10 GPM @ 3,000 PSI Water System
- 6" Top Mounted Boom, 300° Rotation
- Boom Work Lights
- ½" x 75' Electric Retract Hose Reel
- Air Purge Blow Down System
- 9 Cubic Yard (7 Cubes) Raising Debris Body

- Water System Fully Enclosed in Heated and Insulated Large Cross Cabinet
- Back-up Camera
- Electric Body Vibrator
- 1,000 US Gallons (4 Cubes) Of Water
- Wireless Remote Control for Boom Functions
- 400.000 BTU Water Heater
- 3/4 Hydraulically Operated Rear Door

With its premium quality, exceptional performance and robust design, the Coyote is made with the contractor in mind. The **superior quality** of